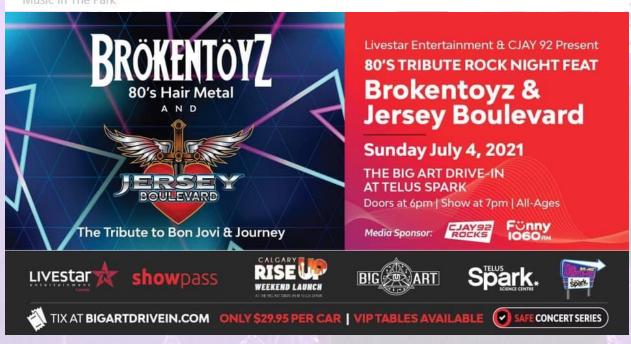

## **Jersey Boulevard Past Shows**

JULY 27, 2019 AT 7:00 PM - 9:00 PM PDT

27

July 27 CIFM presents Music in the Park with Jersey Boulevard Music In The Park

Tickets \$35.00 plus gst
BBQ Chicken Buffet 7-830pm
Show starts at 900pm